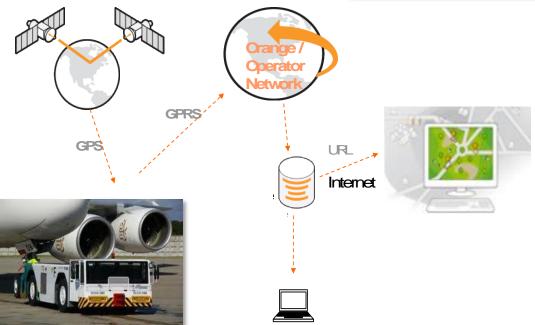

## **Fleet Management**

- Ensure moving asset is in place in accordance to schedule
- Fleet performance asset tracking (rotation, delay...)
- Activity report (including stand-by time)
- Asset Traceability & security