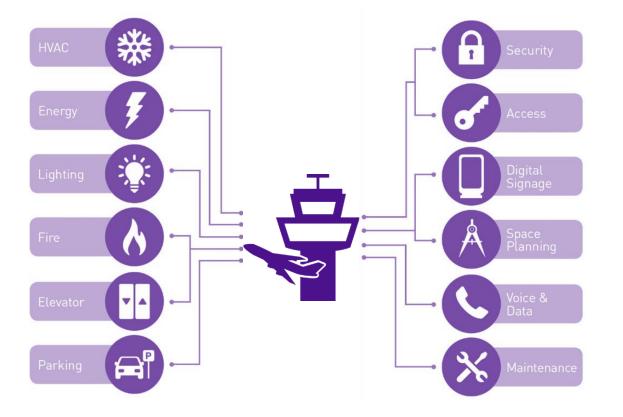

## **Smart Integrated system**

Connect physical devices, buildings systems and sensors on integration platform.

- Work order Management
- Building Management integration
- Energy management

- Improve operational efficiencies
- Reduce energy cost and waste
- Improve reporting & dashboards