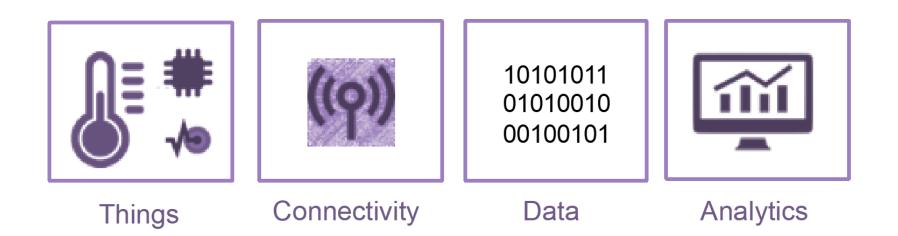

## What is Internet Of Things

The Internet of Things (IoT) is the internetworking of physical devices, buildings and other items—embedded with electronics, software, sensors, actuators, and network connectivity that enable these objects to collect and exchange data