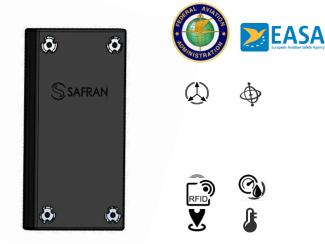

## Cargo - Smart ULD (Unit Load Devices)

- Enhance process efficiency
- Minimize disruption impacts
- Provide full visibility of Operations & share data

ALF 25145 C

IAL CARGO

MUCARGO