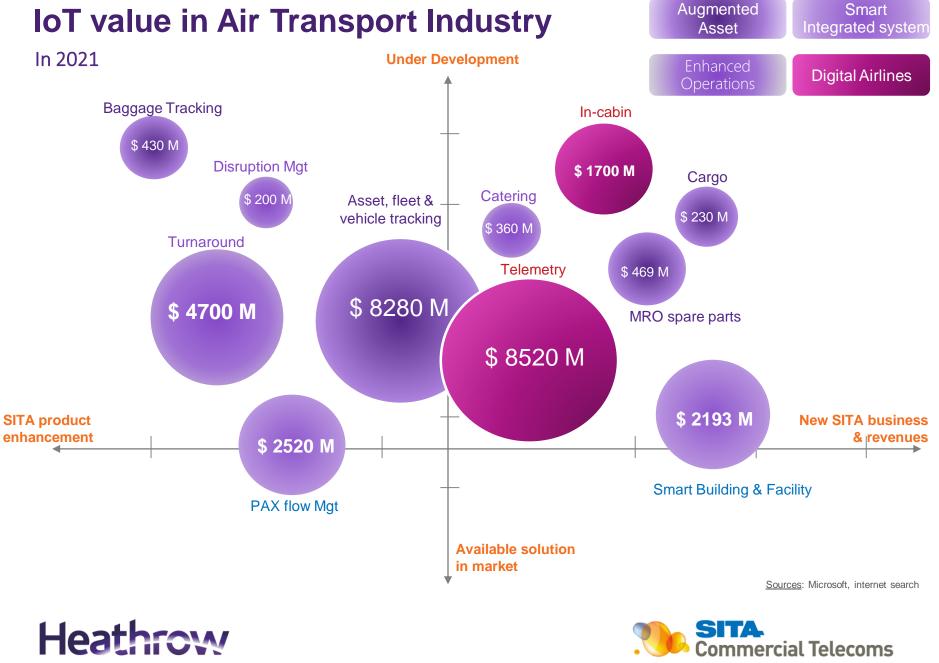

## **IoT market trends in Air Transport Industry**

Sources: Microsoft, internet search

7 | IoT program strategy | Confidential | © SITA 2017

Source: Altran IoT consulting