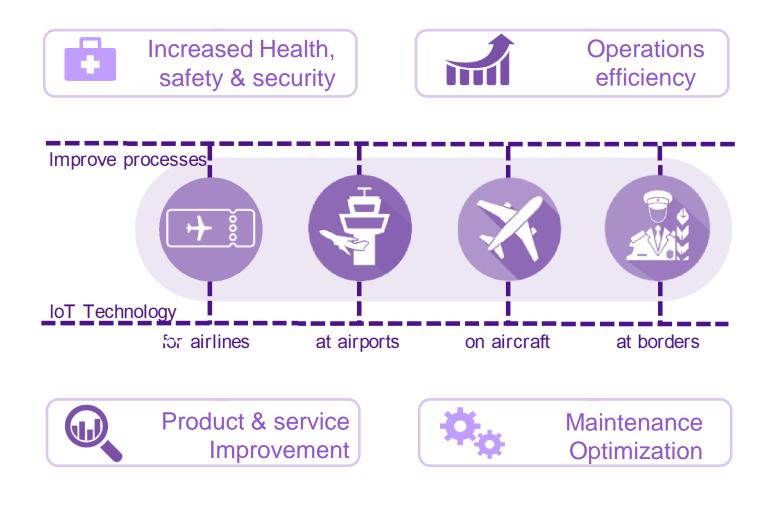

# **Enabling Airlines & Airport Digital Transformation**

Sources: Microsoft, internet search