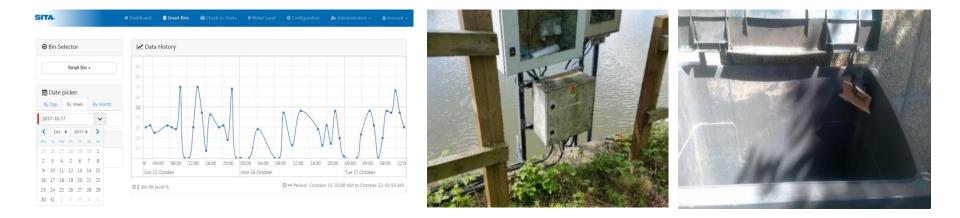

## **Airport Telemetry**

- Measure presence of an agent at the departure counter
- Indoor Small Bin Sensors to measure garbage level in a bin
- Outdoor Large Bin Sensors to measure garbage level in a bin
- Measure water level in the pond