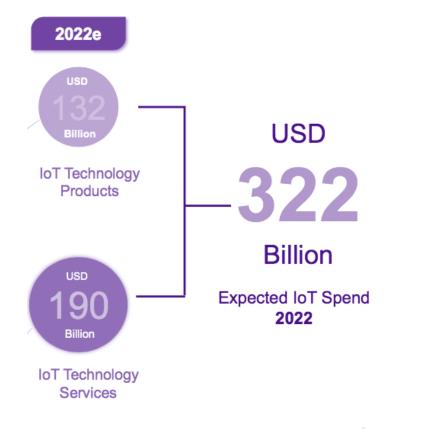

## **IoT market trends**

**5m** daily new devices connected (2016)

- **50b** total number of connected devices (2020)
- **10%** of data on earth Will be produced by IoT machines (IDC)

Sources: Microsoft, internet search