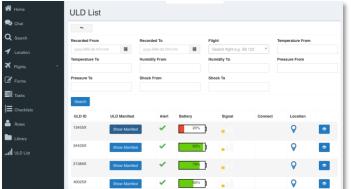

## Cargo - Smart ULD (Unit Load Devices)

- Enhance process efficiency
- Minimize disruption impacts
- Provide full visibility of Operations & share data

ALF 25145 C

IAL CARGO

MUCARGO