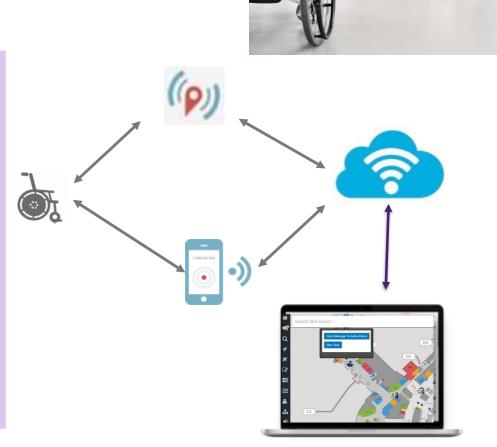

## Wheelchair tracking

- Generate real-time data on wheelchair & agent movement at airport
- Record WCHR idle time
- Analyze escort walking distance
- KPI dashboard